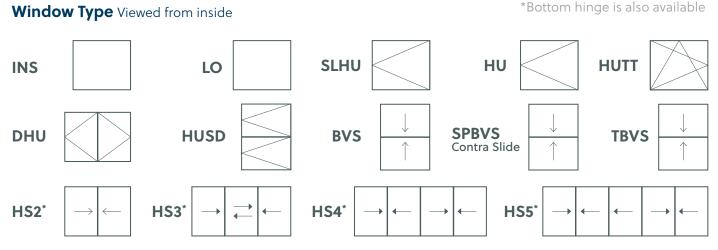

\*Handing of horizontal sliding products to be dictated by the direction of travel.

| Unit Type | Width | Height | Fixing | Splits | Hand | <b>Glass Type</b><br>(inc thickness) | Qty | Window Ref. |
|-----------|-------|--------|--------|--------|------|--------------------------------------|-----|-------------|
|           |       |        | F/R    |        |      |                                      |     |             |
|           |       |        | F/R    |        |      |                                      |     |             |
|           |       |        | F/R    |        |      |                                      |     |             |
|           |       |        | F/R    |        |      |                                      |     |             |
|           |       |        | F/R    |        |      |                                      |     |             |
|           |       |        | F/R    |        |      |                                      |     |             |
|           |       |        | F/R    |        |      |                                      |     |             |
|           |       |        | F/R    |        |      |                                      |     |             |
|           |       |        | F/R    |        |      |                                      |     |             |
|           |       |        | F/R    |        |      |                                      |     |             |
|           |       |        | F/R    |        |      |                                      |     |             |
|           |       |        | F/R    |        |      |                                      |     |             |